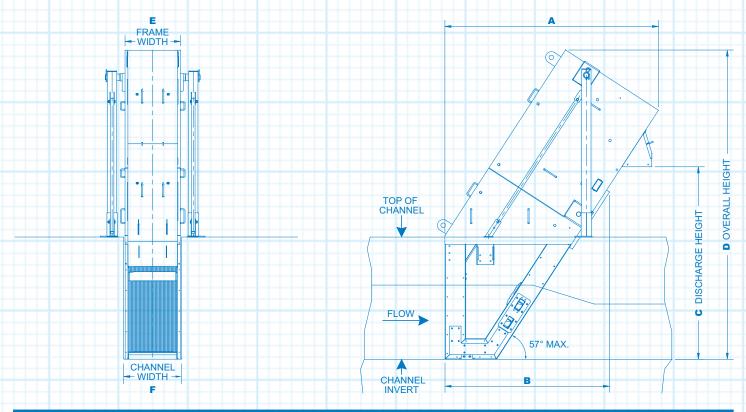

## Model ESR-S Stair Screen

The Model ESR-S Stair Screen is an automatic, self cleaning, fine screen for primary screening or sludge screening in municipal and industrial sewage treatment installations. The screen is ideal for low flow and small channel applications. The design of the Stair Screen allows for easy installation in new and existing facilities without channel modification. With a maximum setting angle of 57°, the Stair Screen has a compact overall footprint. The screen pivots from the channel to allow for all maintenance to be accomplished at the operating floor level.

| Туре    | A     | В      | С     | D      | E       | F       | Motor    |
|---------|-------|--------|-------|--------|---------|---------|----------|
| ESR-S17 | 6'-2" | 4'-9"  | 5'-6" | 8'-10" | 18"—30" | 20"—32" | 3/4—1 HP |
| ESR-S23 | 8'-5" | 5'-10" | 7'    | 11'-2" | 18"—30" | 20"—32" | 1—2 HP   |